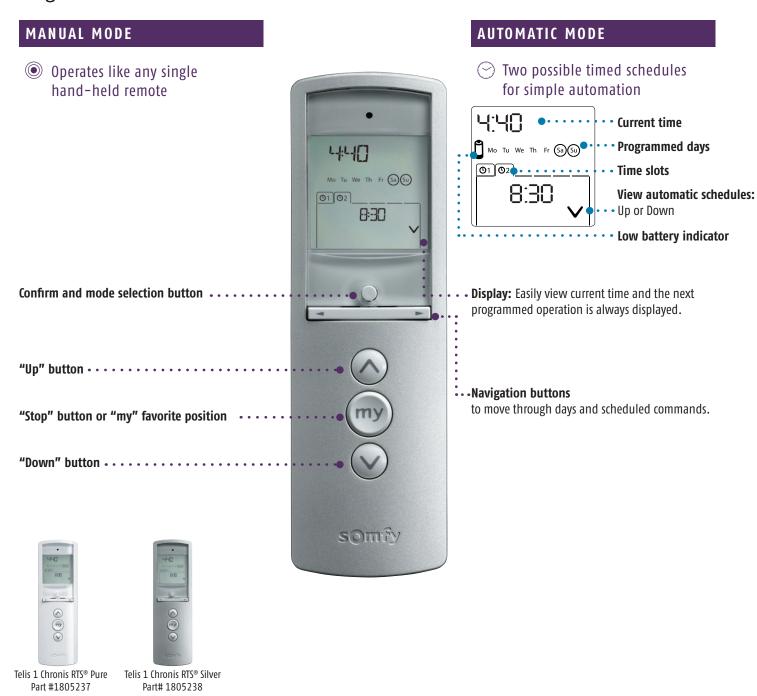

- **Quick Set Feature:** Easily program or change the automatic operation of motorized window coverings with a brief button press.
- **Automatic Mode:** Schedule one open and one close function per day with different scheduled operation available for weekends and weekdays.
- Manual Mode: Easily operate motorized shades according to user preferences and override the programmed operation at any time.
- Pre-Programmed: Default time programmed in the factory.
   (7:30am \times UP, 8:00pm \times DOWN)
- Hand-held / Wall Mount:
   Easy to use hand-held transmitter with available wall mount clip.