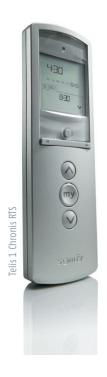

## Telis 1 Chronis RTS®

Single Channel Zone Control and Programmable Timer

A timer for your customers and more time for you!

The Telis 1 Chronis RTS® combines the functionality of a single channel RTS hand-held control with the convenience of a programmable timer. This new control option is compatible with all Radio Technology Somfy® (RTS®) motorized applications and offers simple programming and easy operation.

- **Quick Set Feature:** Easily program or change the automatic operation of motorized window coverings with a brief button press.
- **Automatic Mode:** Schedule one open and one close function per day with different scheduled operation available for weekends and weekdays.
- Manual Mode: Easily operate motorized shades according to user preferences and override the programmed operation at any time.
- Pre-Programmed: Default time programmed in the factory.
   (7:30am \times UP, 8:00pm \times DOWN)
- Hand-held / Wall Mount:
   Easy to use hand-held transmitter with available wall mount clip.